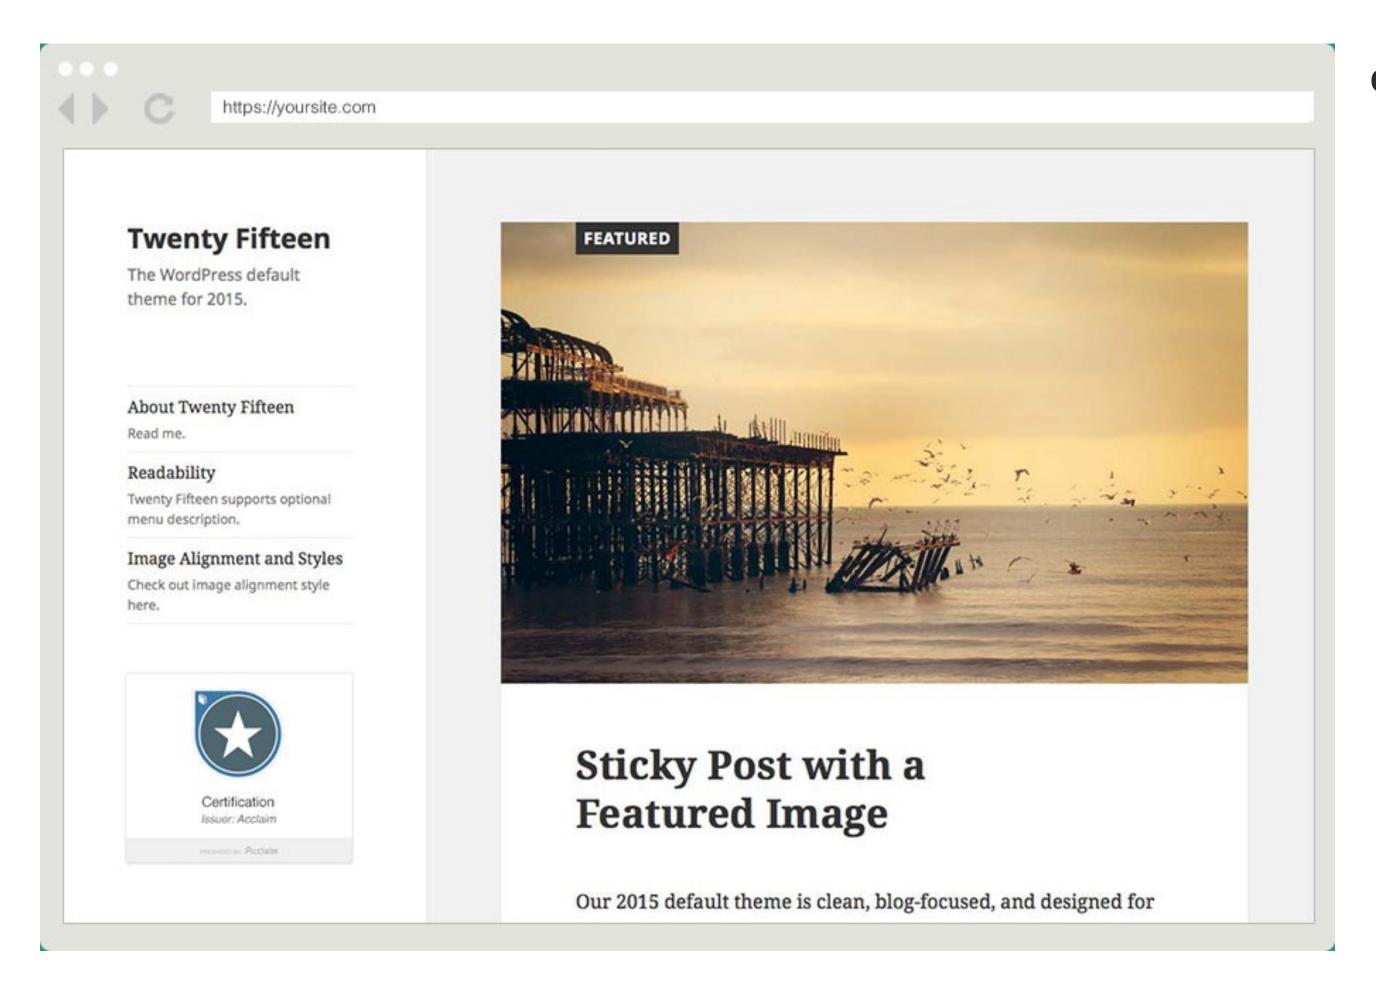

## Embedding a badge

## Embedding a badge

 Earners can embed their badge on a personal website or blog by copying the unique embed code