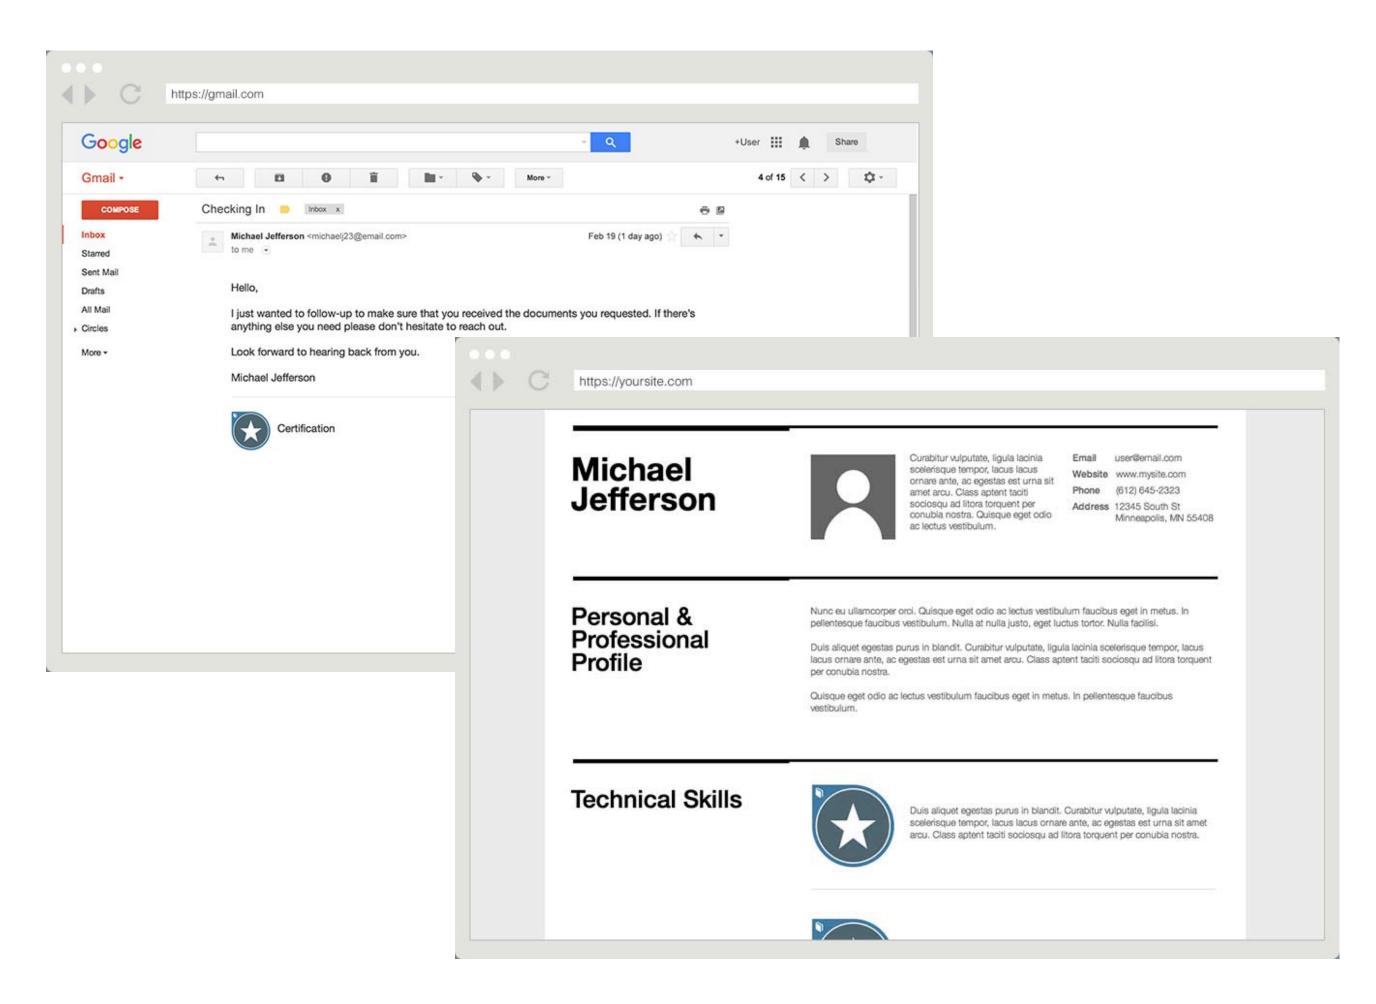

## Email Sharing

"I was having a tough time finding a job because my computer skills were considered 'out of date', and the IBM badges were the perfect way to show employers that I could easily get back up to speed and learn new skills."

## Downloading a badge visual

- Earners can add the badge visual to resumés, documents, or email signatures
- Earners can download the badge image, then copy the badge URL to create a hyperlink for the image