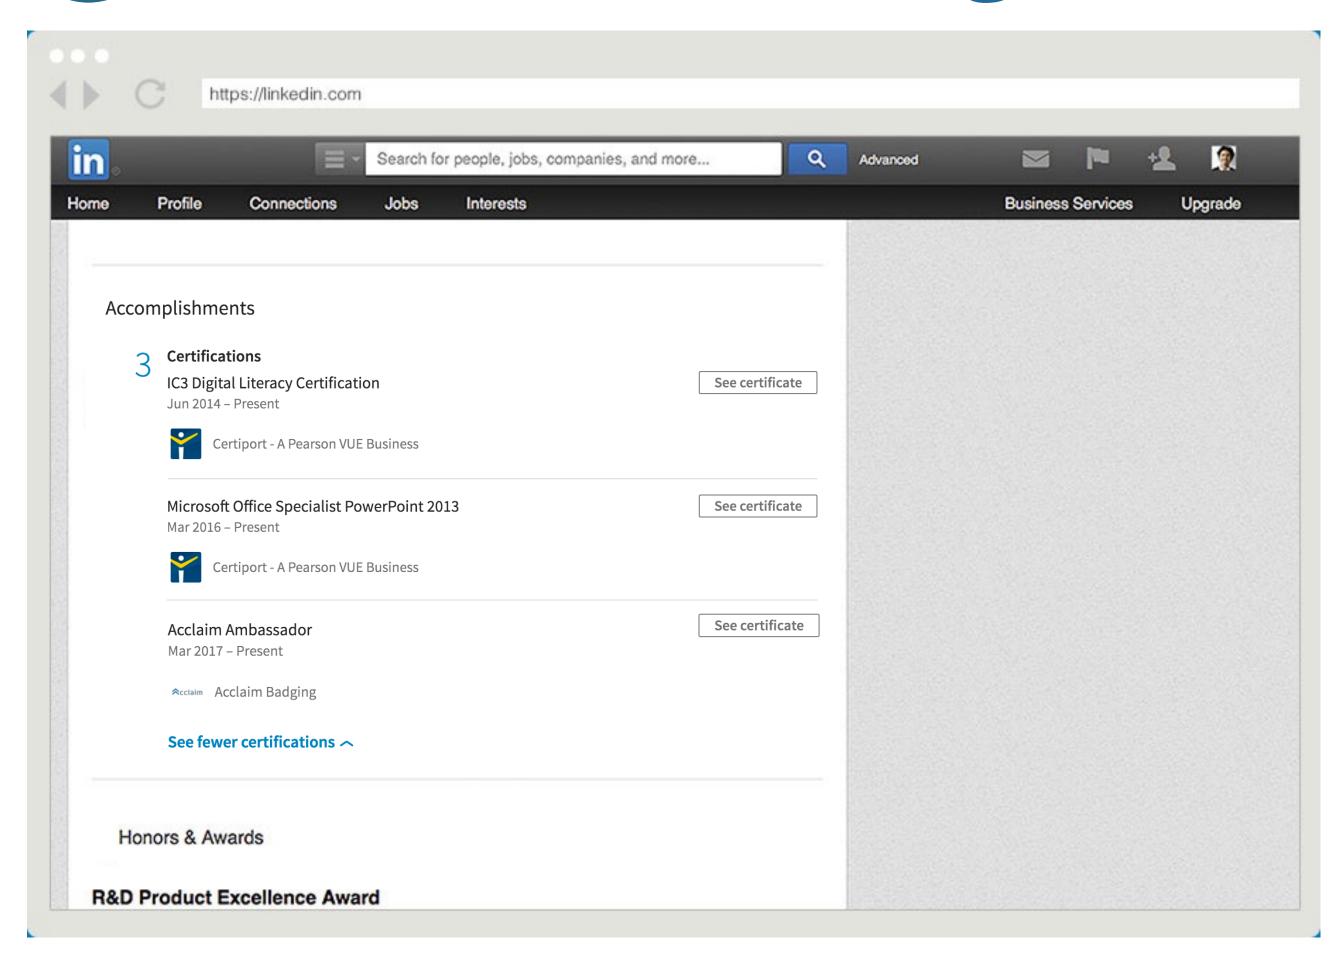

### LinkedIn Sharing: Profile

- Earners can make their achievement a permanent, verifiable part of their LinkedIn personal profile
- The badge will appear in the Accomplishments section
- The issuing organization logo will appear instead of the badge visual

## in LinkedIn's Policy on Profile Credentials

- LinkedIn sharing to the profile does not show the badge image, but shows the image of the issuing organization
- We have submitted requests to LinkedIn to change this feature, but currently no plan is in place
- When shared from Acclaim, clicking on the Certification in LinkedIn brings a viewer back to Acclaim for verification