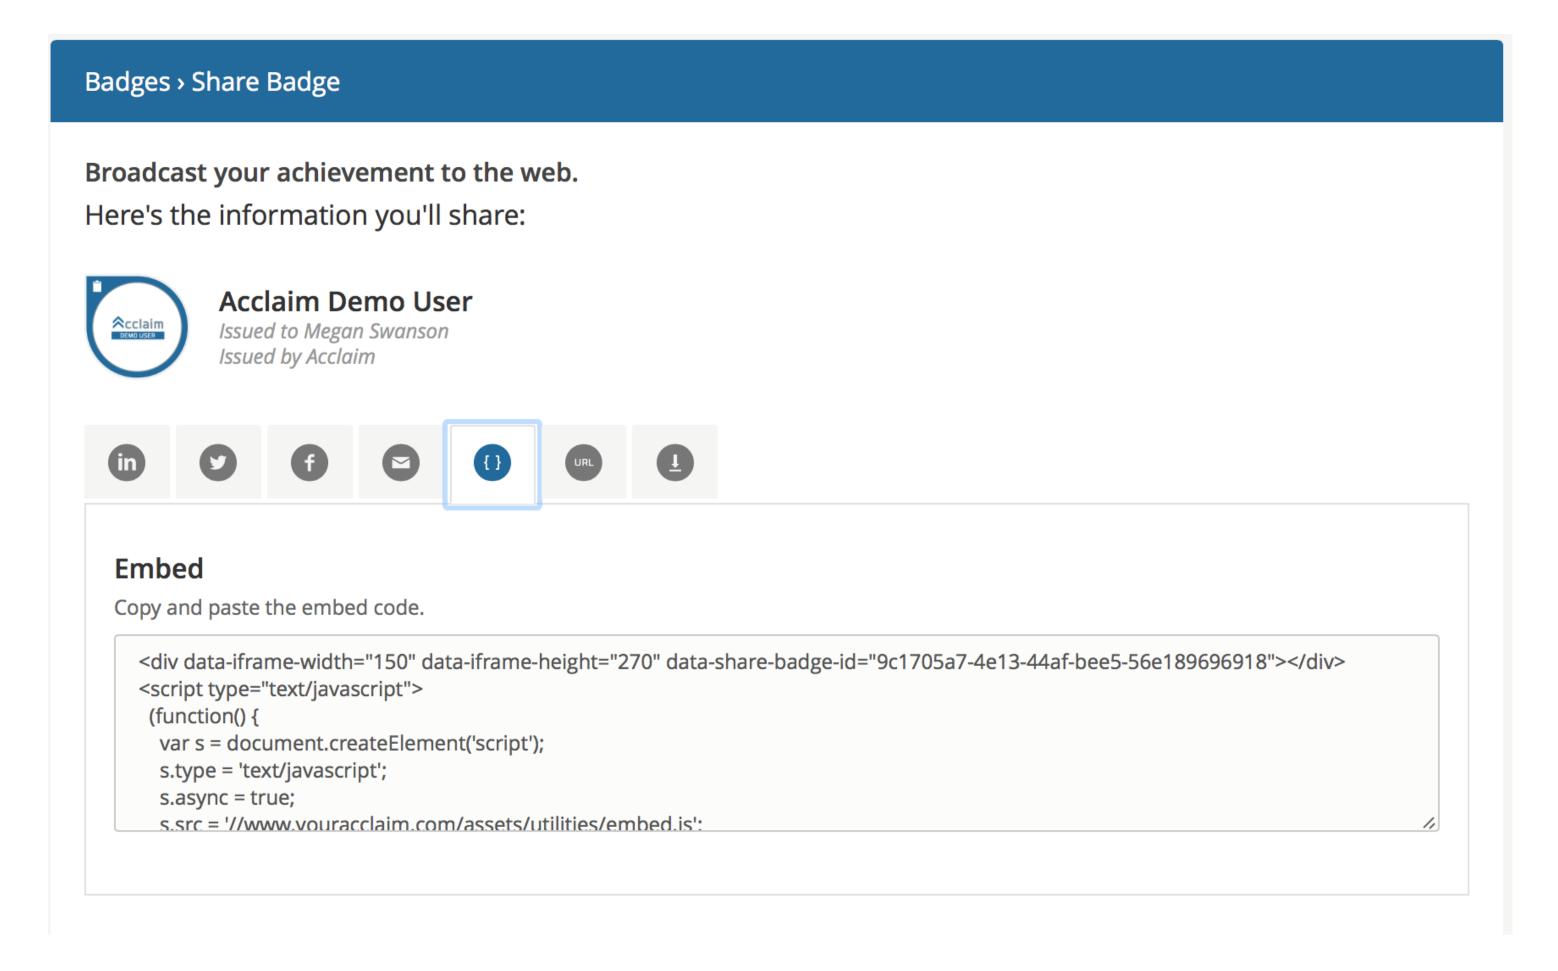

## Embedding a badge

## Embedding a badge

 Earners can embed their badge on a personal website or blog by copying the unique embed code