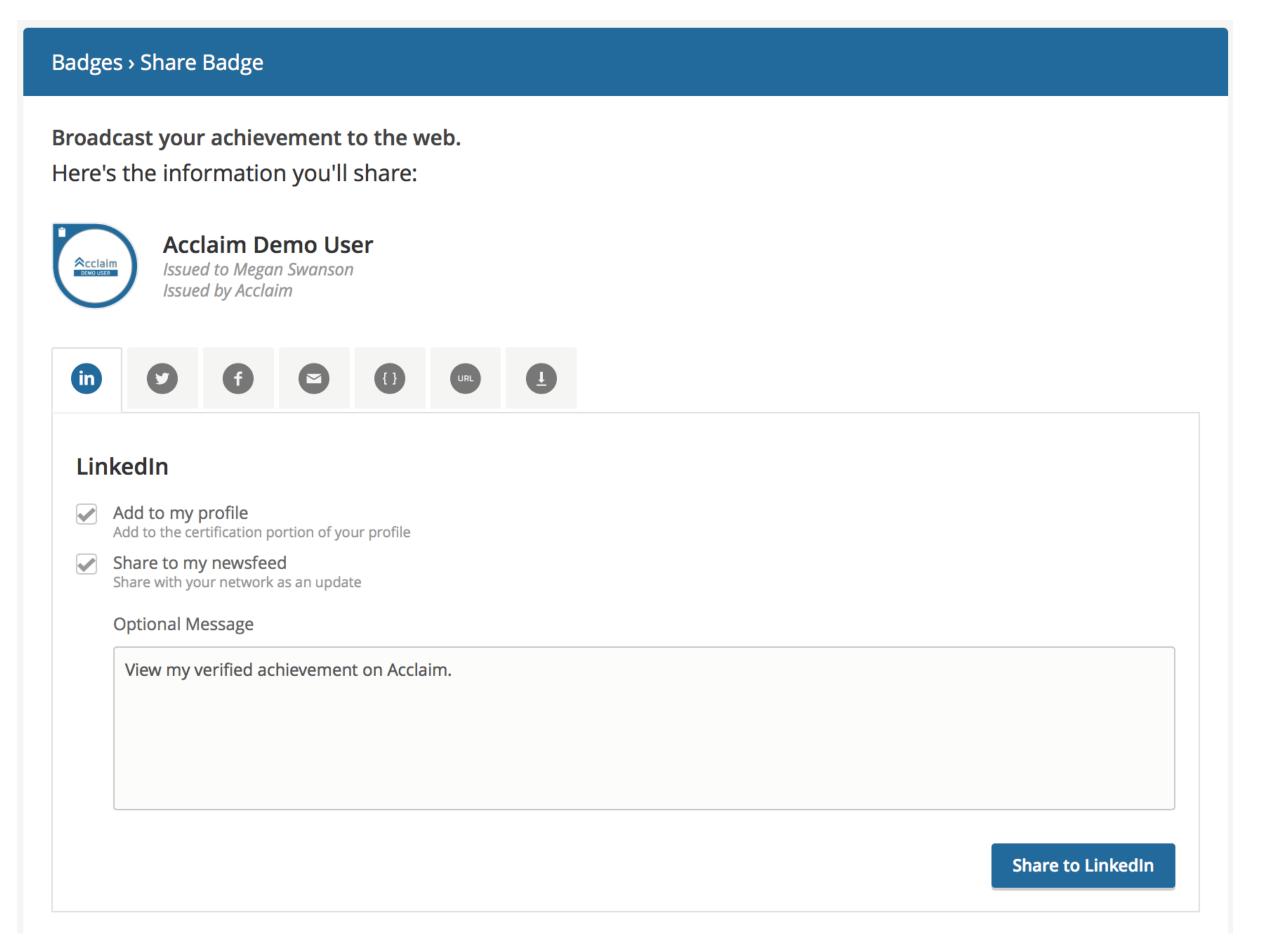

## En LinkedIn Sharing

- Earners can share their badges to the LinkedIn Newsfeed and add them to their personal LinkedIn profiles
- Earners will be asked to connect their LinkedIn account though Acclaim to streamline sharing
- The badge appears differently when shared to the Newsfeed versus the profile

## in LinkedIn Sharing: Newsfeed

- Earners can share their achievement with their entire network
- The badge visual will appear when the badge is shared to the Newsfeed

### LinkedIn Sharing: Profile

- Earners can make their achievement a permanent, verifiable part of their LinkedIn personal profile
- The badge will appear in the Accomplishments section
- The issuing organization logo will appear instead of the badge visual