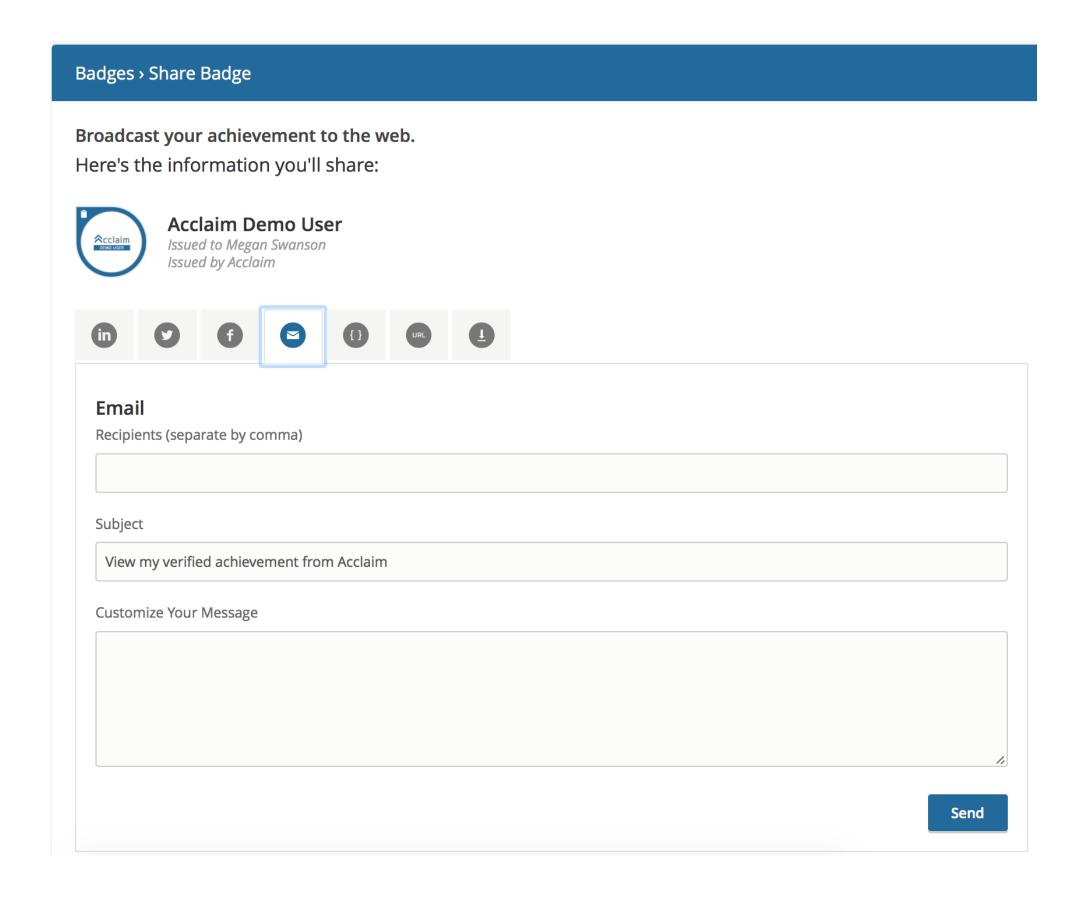

## Email Sharing

"I was having a tough time finding a job because my computer skills were considered 'out of date', and the IBM badges were the perfect way to show employers that I could easily get back up to speed and learn new skills."