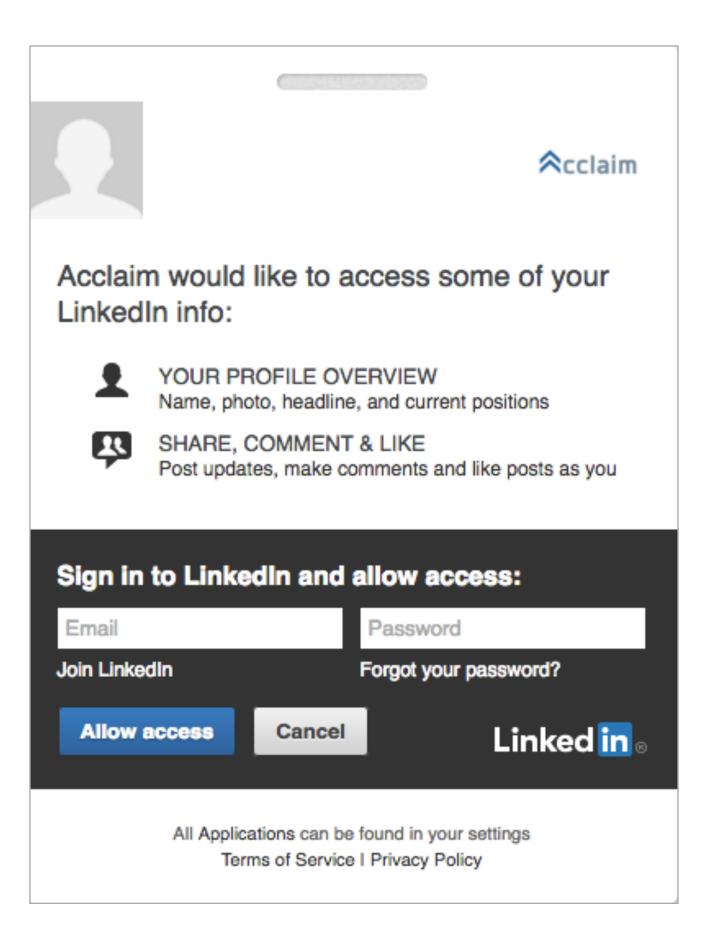

## En LinkedIn Sharing

- Earners can share their badges to the LinkedIn Newsfeed and add them to their personal LinkedIn profiles
- Earners will be asked to connect their LinkedIn account though Acclaim to streamline sharing
- The badge appears differently when shared to the Newsfeed versus the profile

## in LinkedIn's Policy on Profile Credentials

- LinkedIn sharing to the profile does not show the badge image, but shows the image of the issuing organization
- We have submitted requests to LinkedIn to change this feature, but currently no plan is in place
- When shared from Acclaim, clicking on the Certification in LinkedIn brings a viewer back to Acclaim for verification