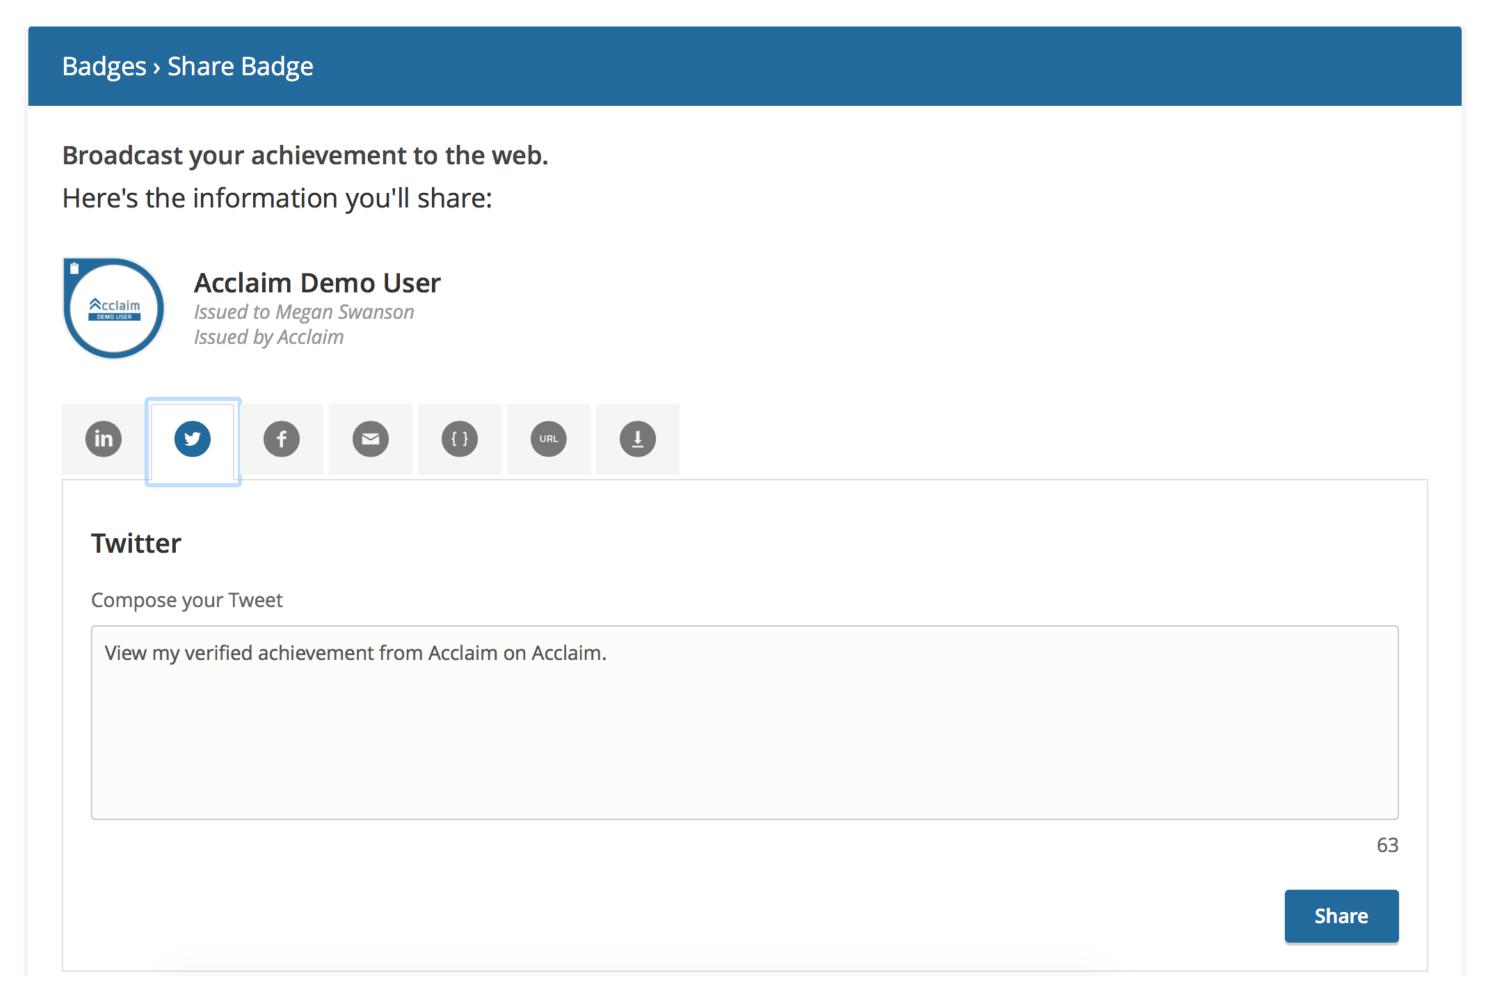

## Twitter Sharing

## Twitter Sharing

 Earners can connect their Twitter account to easily share their badge with their Twitter followers