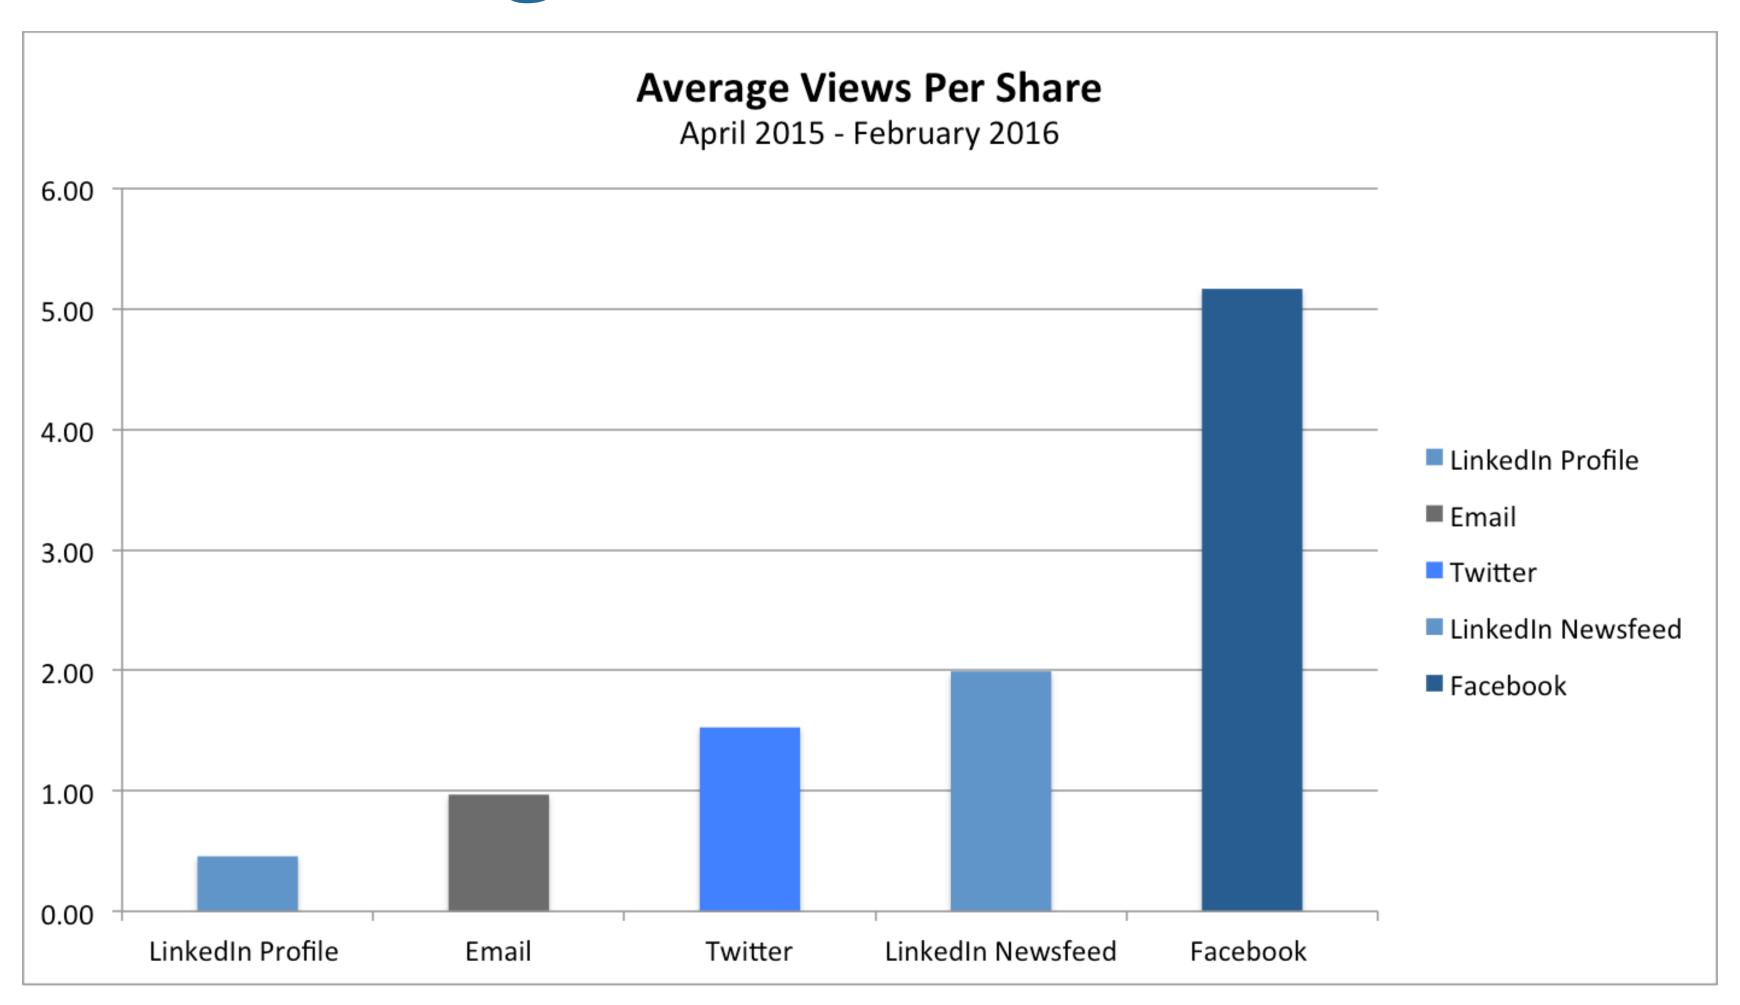

#### Acclaim Sharing: Views Per Share

- Understanding the sharing destinations that drive the most views per share
- Shares to the feeds drive the most views per share
- Facebook shares drive the most views per share

## Acclaim Sharing: Views Per Share