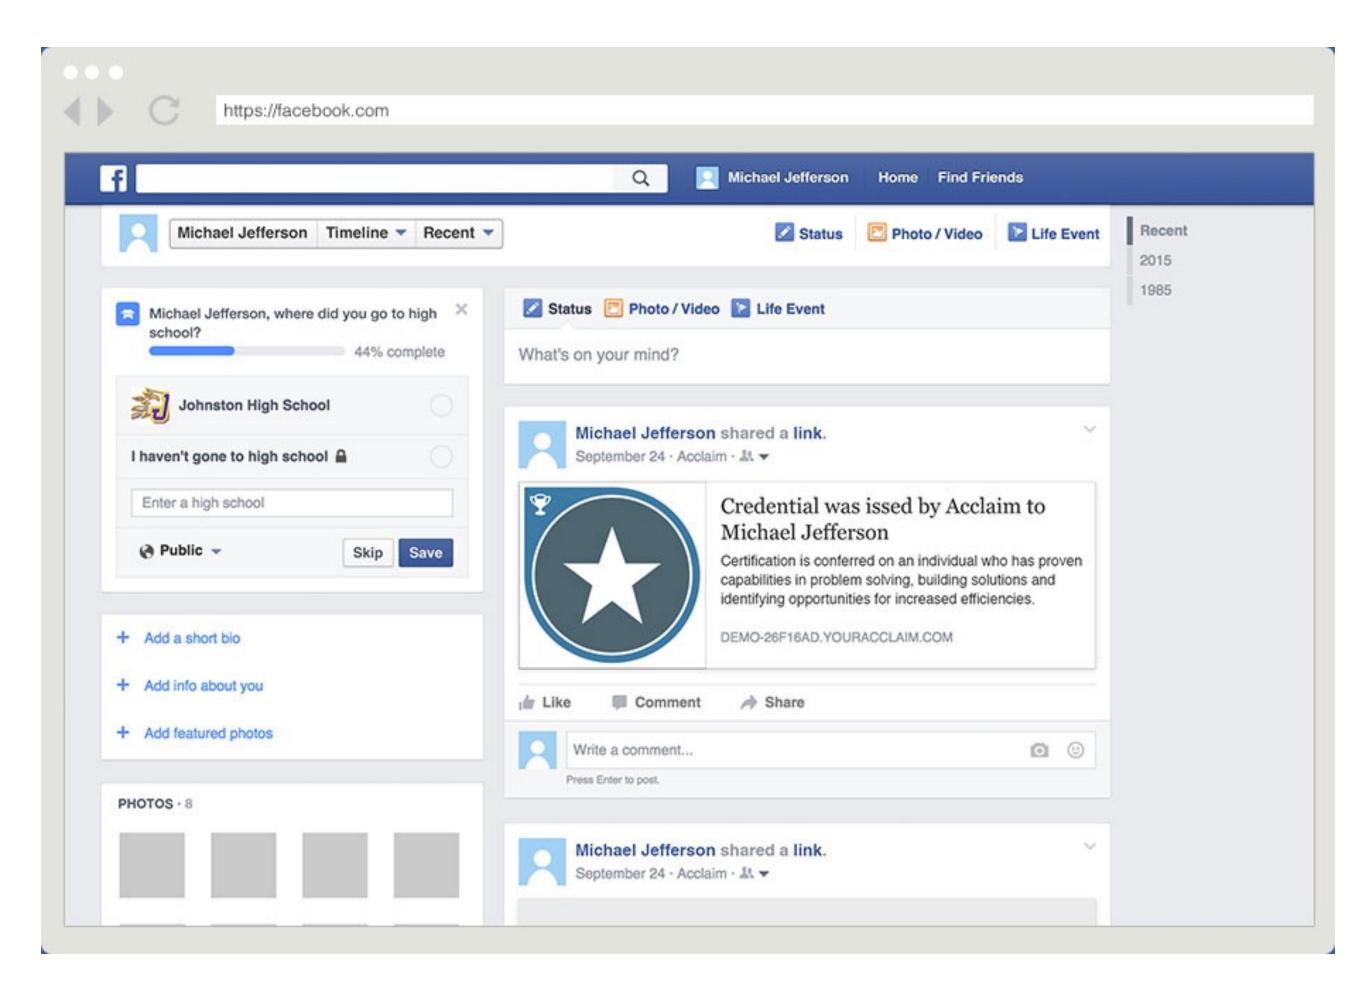

## Facebook Sharing

## Facebook Sharing

 Earners can connect their Facebook account to easily share their achievements with their Facebook friends and followers

- Earners can send their badge directly to a colleague, recruiter, or employer with a customizable email within Acclaim
- This sharing method streamlines the verification process with employers by linking to the most updated version of an earner's credential