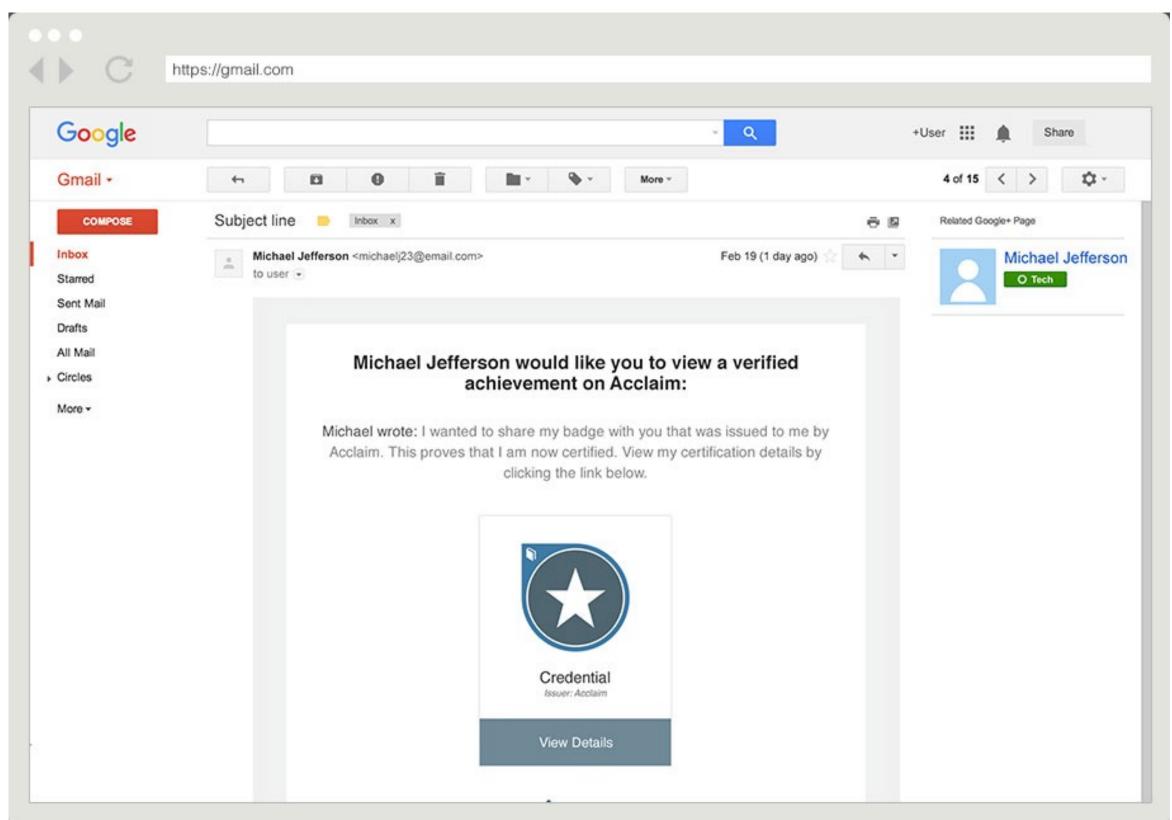

## Email Sharing

"I was having a tough time finding a job because my computer skills were considered 'out of date', and the IBM badges were the perfect way to show employers that I could easily get back up to speed and learn new skills."

—IBM badge earner