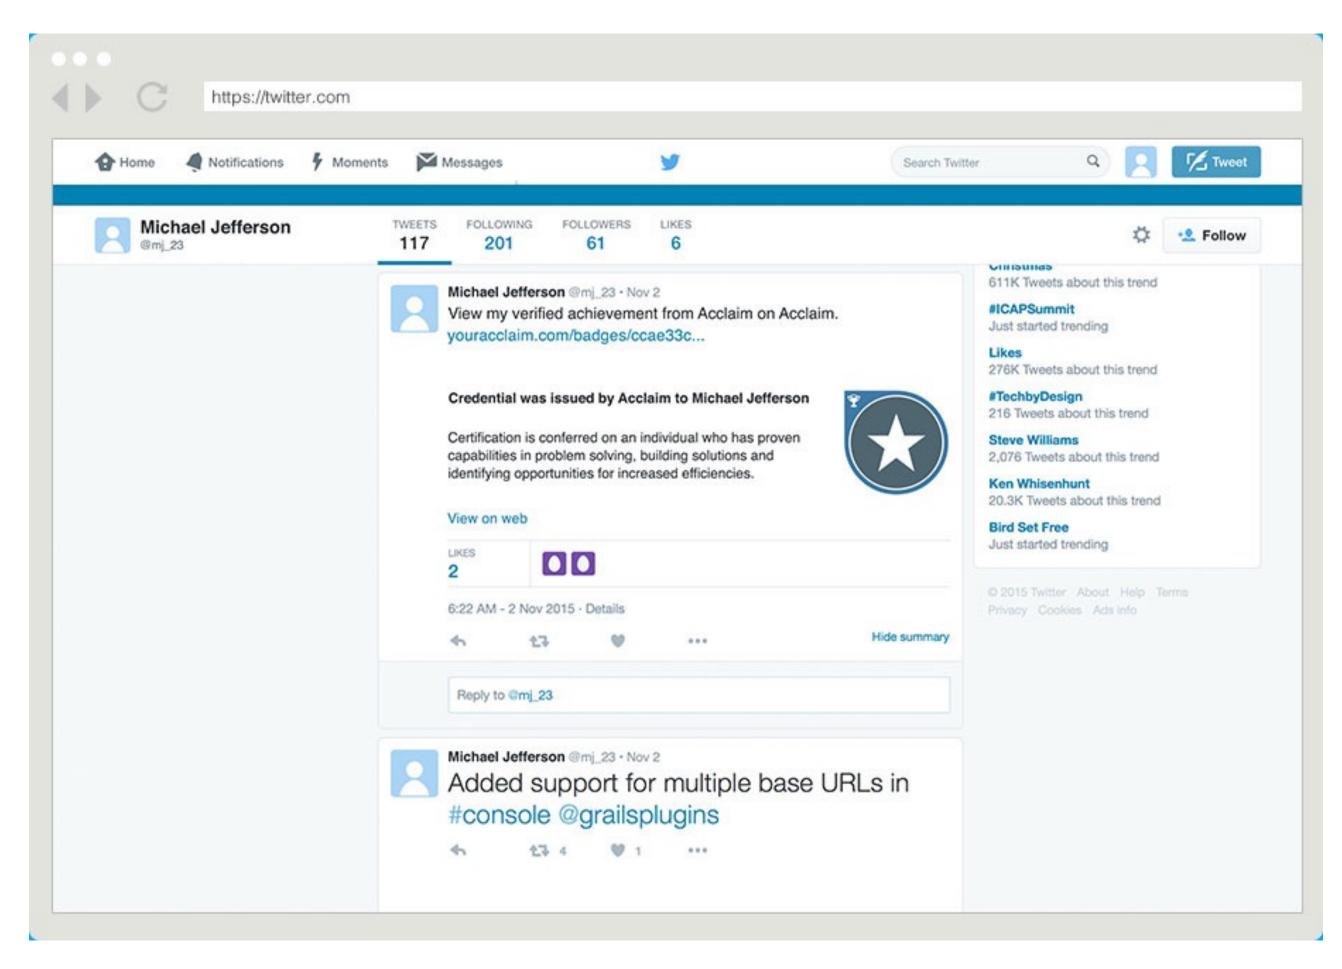

## Twitter Sharing

## Twitter Sharing

 Earners can connect their Twitter account to easily share their badge with their Twitter followers