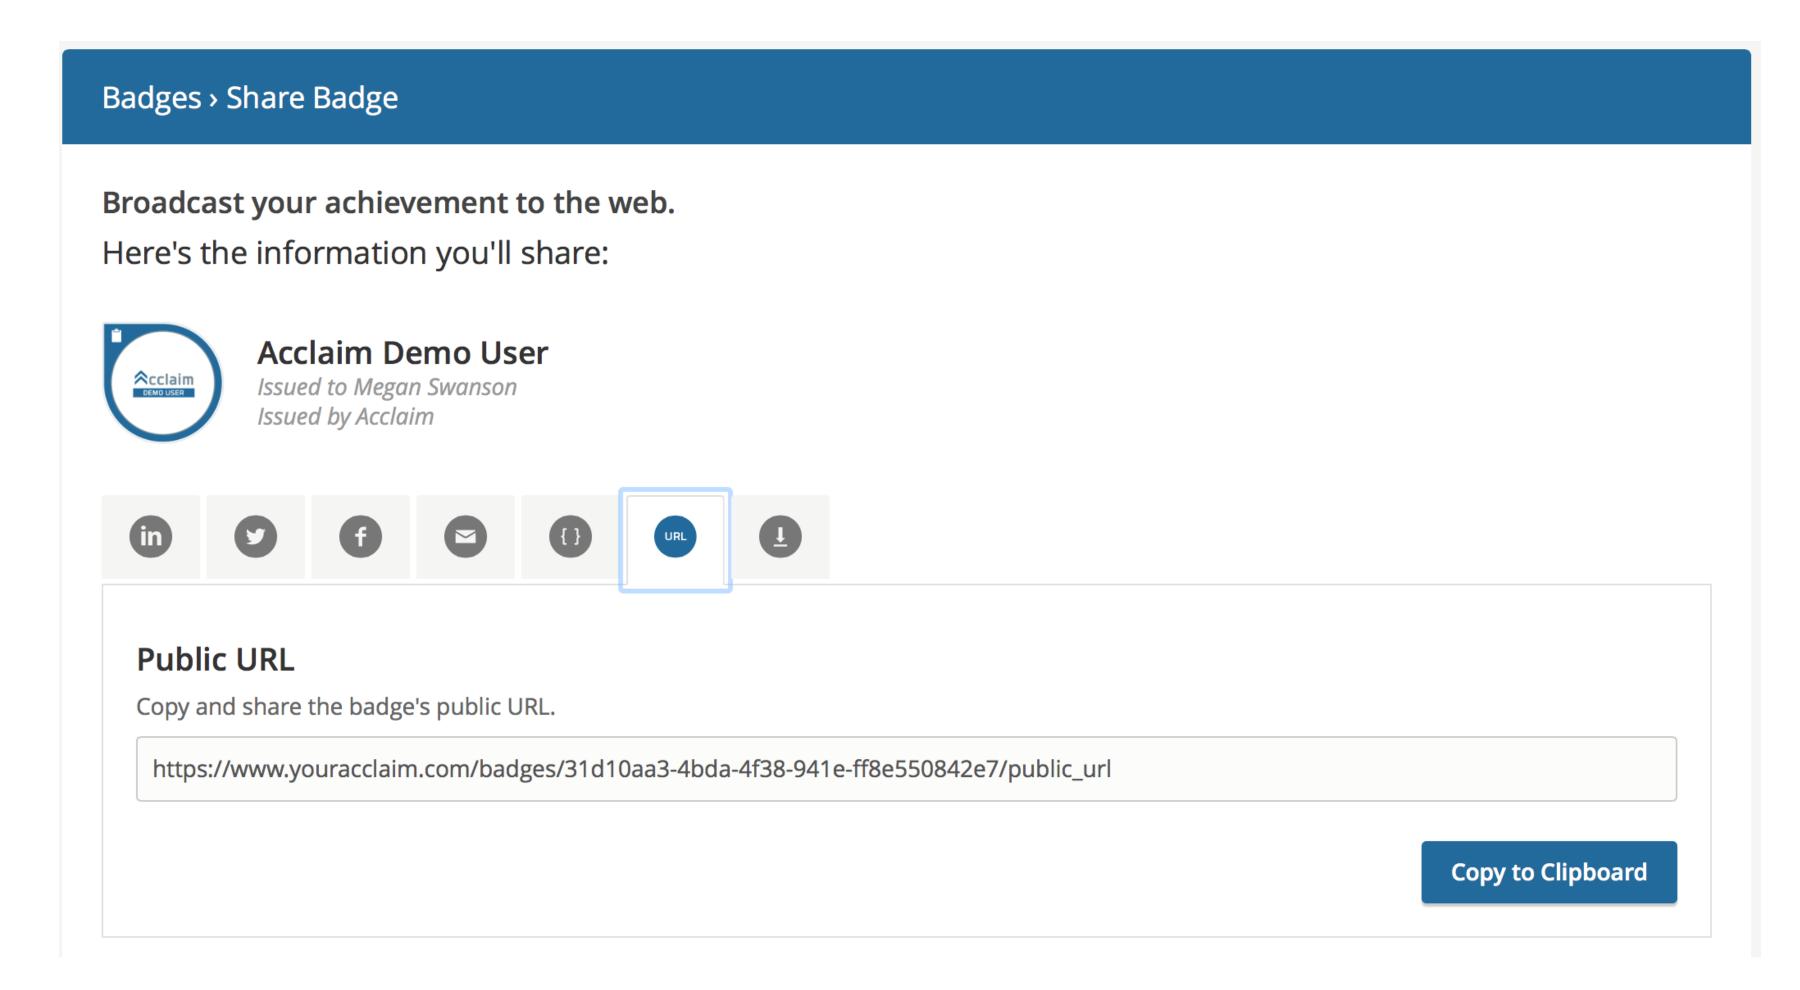

## Copying the Badge URL

### Copying the Badge URL

- Earners can copy and paste their unique badge URL from Acclaim to send directly to someone
- Use it to hyperlink badge visuals used in email signatures
- Include the URL on a digital resume for one-click verification