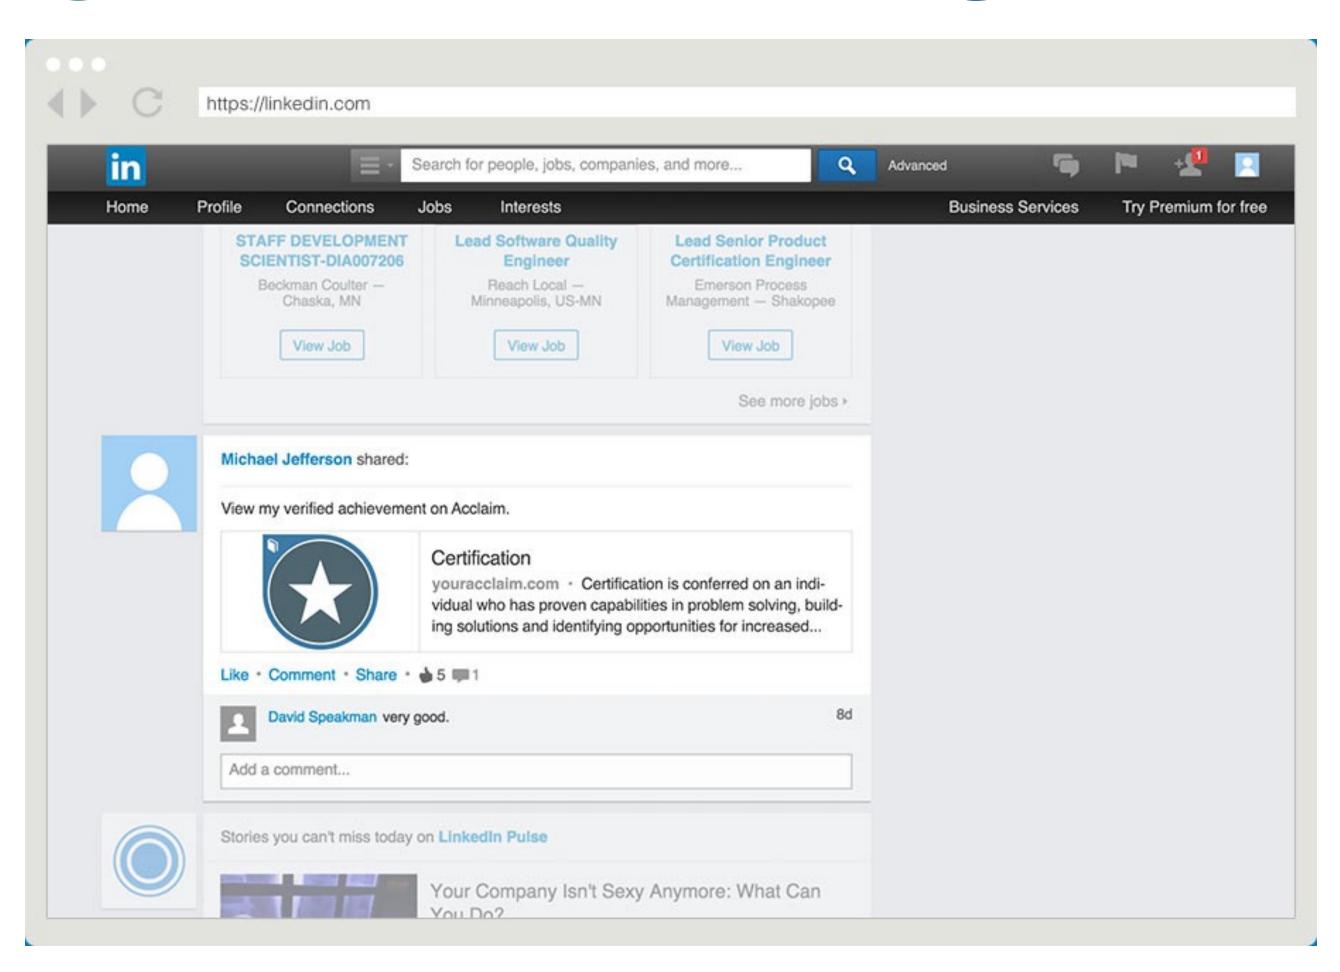

## En LinkedIn Sharing

- Earners can share their badges to the LinkedIn Newsfeed and add them to their personal LinkedIn profiles
- Earners will be asked to connect their LinkedIn account though Acclaim to streamline sharing
- The badge appears differently when shared to the Newsfeed versus the profile

## in LinkedIn Sharing: Newsfeed

- Earners can share their achievement with their entire network
- The badge visual will appear when the badge is shared to the Newsfeed