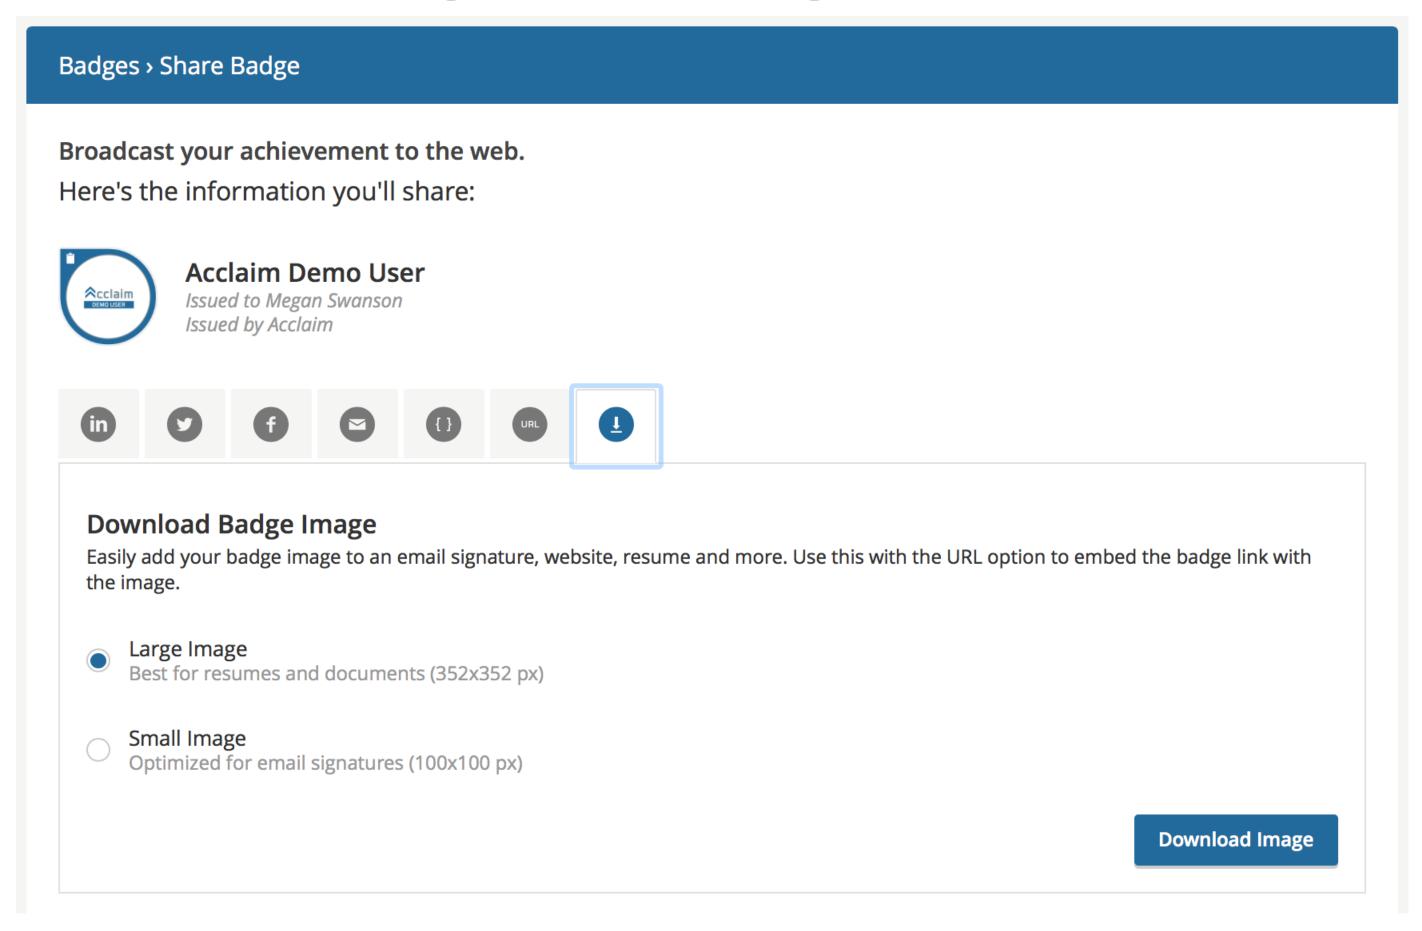

## Downloading a badge visual

## Downloading a badge visual

- Earners can add the badge visual to resumés, documents, or email signatures
- Earners can download the badge image, then copy the badge URL to create a hyperlink for the image