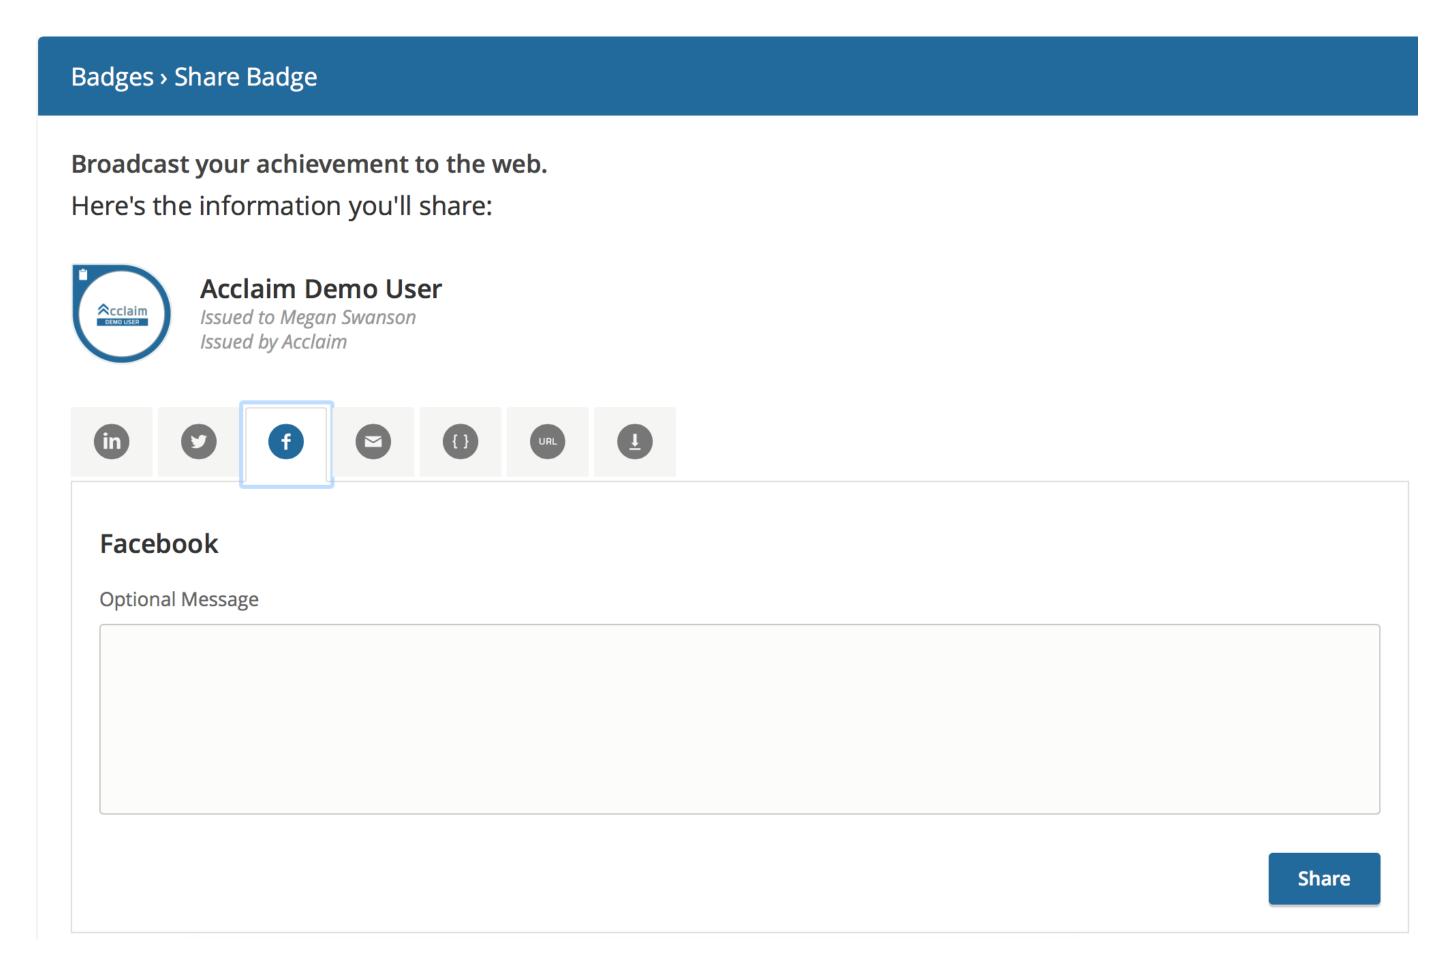

## Facebook Sharing

## Facebook Sharing

 Earners can connect their Facebook account to easily share their achievements with their Facebook friends and followers

- Earners can send their badge directly to a colleague, recruiter, or employer with a customizable email within Acclaim
- This sharing method streamlines the verification process with employers by linking to the most updated version of an earner's credential