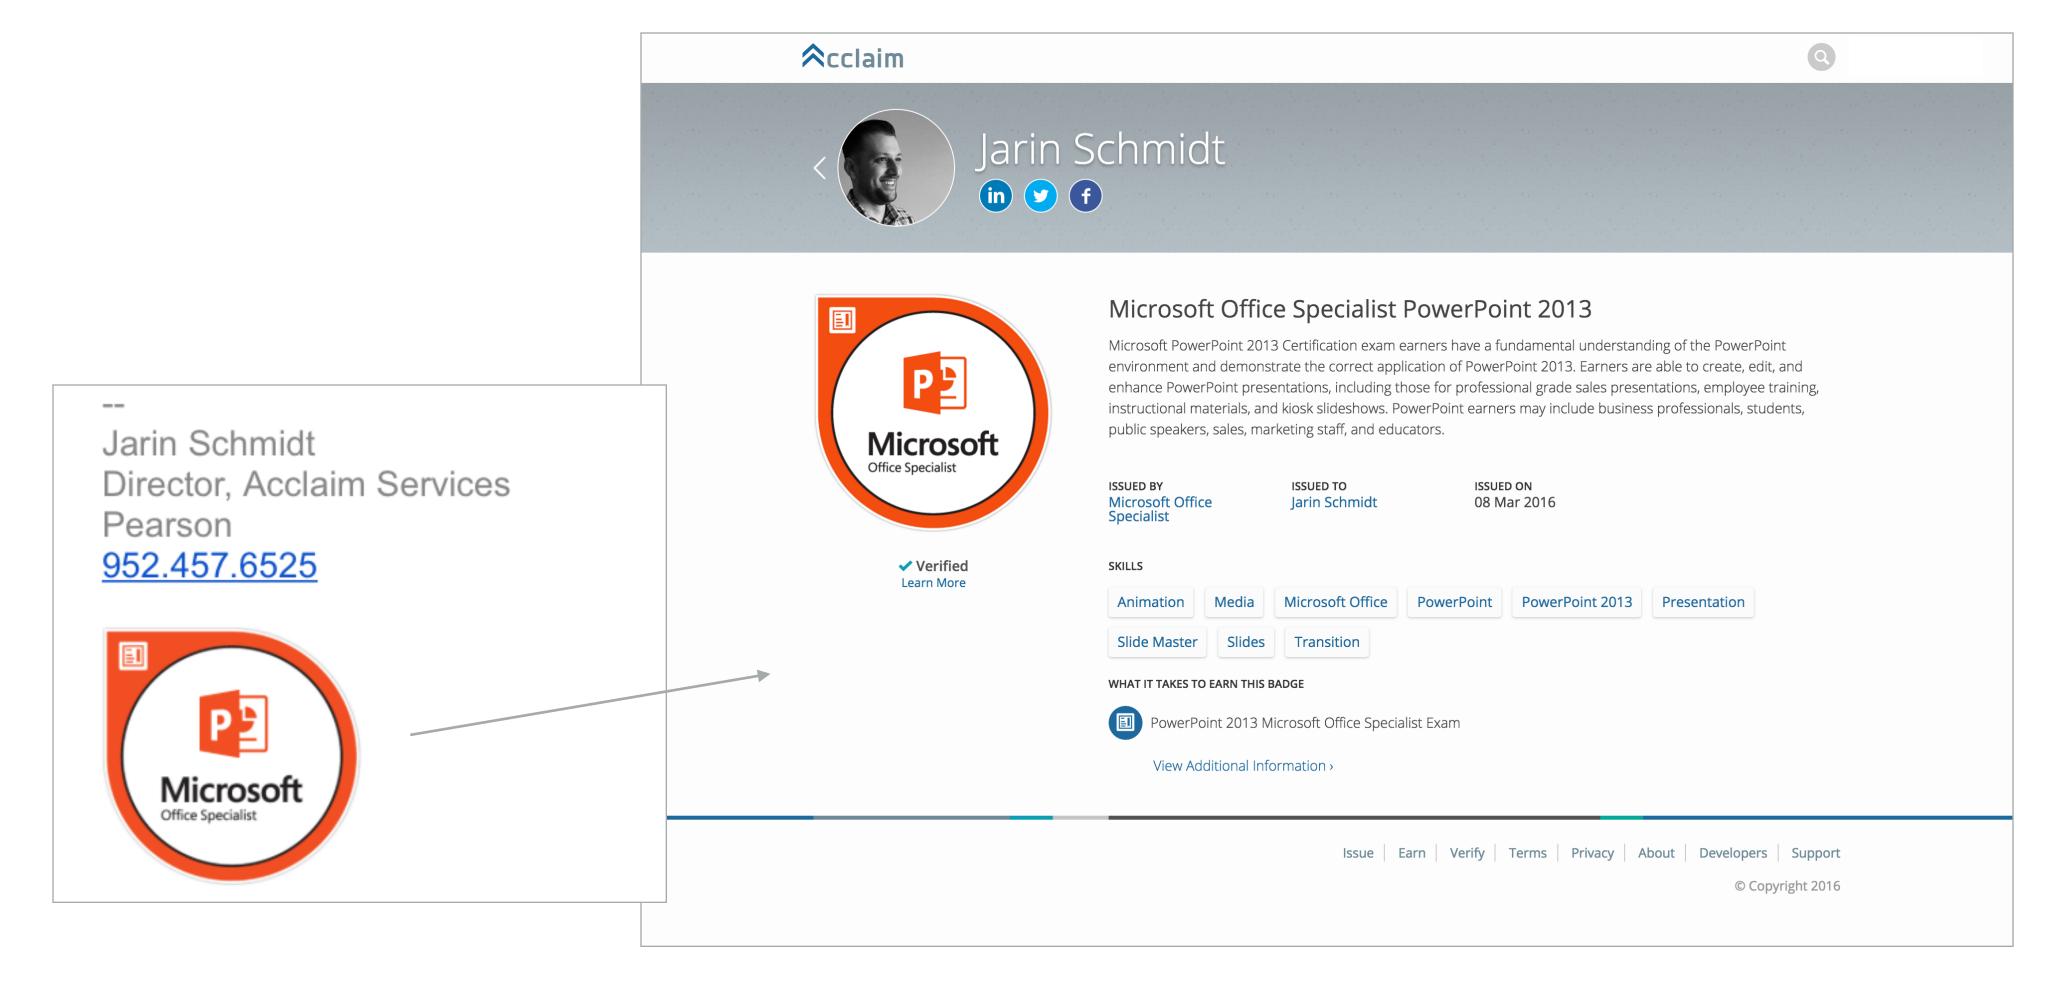

### Copying the Badge URL

- Earners can copy and paste their unique badge URL from Acclaim to send directly to someone
- Use it to hyperlink badge visuals used in email signatures
- Include the URL on a digital resume for one-click verification

### Copying the Badge URL